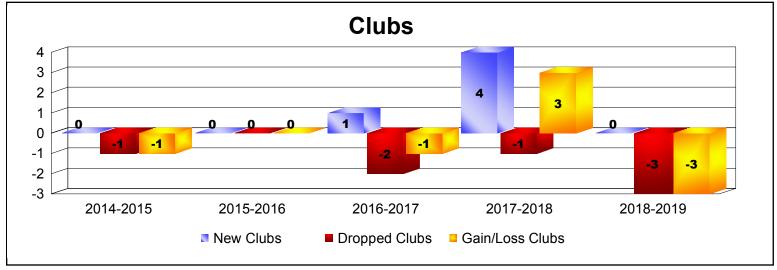

District 14 M

As of June 2019 Cumulative

| Year      | New<br>Clubs | Dropped<br>Clubs | Gain/<br>Loss<br>Clubs | New<br>Members | Charter<br>Members | Reinstate<br>Members | Transfer<br>Members | Total<br>Member<br>Added | Total<br>Members<br>Dropped | Gain/<br>Loss<br>Members |
|-----------|--------------|------------------|------------------------|----------------|--------------------|----------------------|---------------------|--------------------------|-----------------------------|--------------------------|
| 2014-2015 | 0            | -1               | -1                     | 89             | 1                  | 3                    | 1                   | 94                       | -154                        | -60                      |
| 2015-2016 | 0            | 0                | 0                      | 59             | 1                  | 7                    | 1                   | 68                       | -111                        | -43                      |
| 2016-2017 | 1            | -2               | -1                     | 88             | 20                 | 10                   | 0                   | 118                      | -136                        | -18                      |
| 2017-2018 | 4            | -1               | 3                      | 143            | 116                | 6                    | 6                   | 271                      | -189                        | 82                       |
| 2018-2019 | 0            | -3               | -3                     | 86             | 3                  | 4                    | 5                   | 98                       | -177                        | -79                      |
| Average   | 1            | -1               | 0                      | 93             | 28                 | 6                    | 3                   | 130                      | -153                        | -24                      |