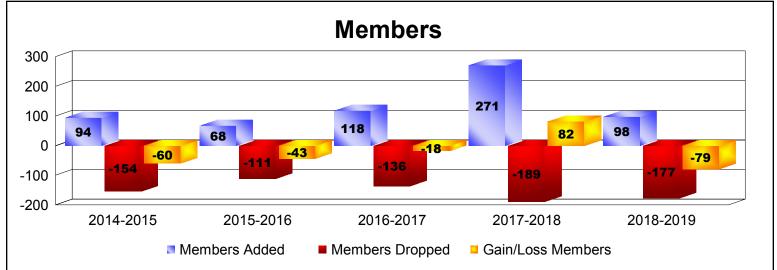

District 14 M

As of June 2019 Cumulative

| Year      | New<br>Clubs | Dropped<br>Clubs | Gain/<br>Loss<br>Clubs | New<br>Members | Charter<br>Members | Reinstate<br>Members | Transfer<br>Members | Total<br>Member<br>Added | Total<br>Members<br>Dropped | Gain/<br>Loss<br>Members |
|-----------|--------------|------------------|------------------------|----------------|--------------------|----------------------|---------------------|--------------------------|-----------------------------|--------------------------|
| 2014-2015 | 0            | -1               | -1                     | 89             | 1                  | 3                    | 1                   | 94                       | -154                        | -60                      |
| 2015-2016 | 0            | 0                | 0                      | 59             | 1                  | 7                    | 1                   | 68                       | -111                        | -43                      |
| 2016-2017 | 1            | -2               | -1                     | 88             | 20                 | 10                   | 0                   | 118                      | -136                        | -18                      |
| 2017-2018 | 4            | -1               | 3                      | 143            | 116                | 6                    | 6                   | 271                      | -189                        | 82                       |
| 2018-2019 | 0            | -3               | -3                     | 86             | 3                  | 4                    | 5                   | 98                       | -177                        | -79                      |
| Average   | 1            | -1               | 0                      | 93             | 28                 | 6                    | 3                   | 130                      | -153                        | -24                      |